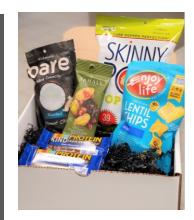

### **Healthy Bites - \$27**

- 2 Kind Bar Plus Dark Chocolate
  - 1 Skinny Pop Original
- 1 Sahale Classic Fruit and Nut Trail Mix
  - 1 Plentil Chips Lentil Light Sea Salt
- 1 Bare Chips Coconut Simply Toasted