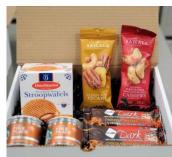

#### Coffee Break - \$29

- 2 Starbucks Fresh Ground Coffee
  - 1 -StroopWafels with Carmel
- 2 NuGo Dark Chocolate Pretzel Bar
- 2 Sahale Almonds Honey Glazed

Please order a minimum of 14 days in advance. 1-2 Day Standard Shipping for Mailers