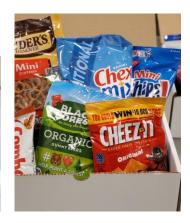

#### Snackin' - \$23

- 1 Traditional Chex Mix
- 1 Combo Pretzels Cheddar Cheese
  - 1 Mini Chips Ahoy Cookies
  - 1 Snyders Mini Pretzels
    - 1 Cheez-it Crackers
  - 1 Black Forest Gummy Bears