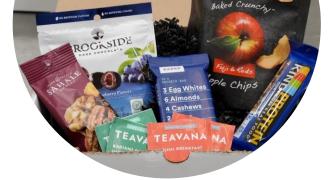

## **Energy Boost- \$27**

- 2 Teavana Green Tea & English Tea
  - 1 RXBar Protein Blueberry
  - 1 Bare Chips Apple Fuji & Red
  - 1 Kind Bar Plus Dark Chocolate
- 1 Sahale Almonds California Dry Roasted
- 1 Brookside Dark Chocolate Acai Blueberry