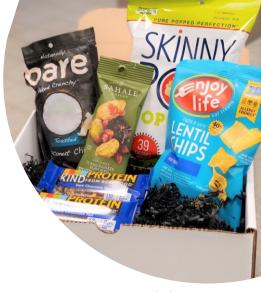

### **Healthy Bites - \$27**

- 2 Kind Bar Plus Dark Chocolate
  - 1 Skinny Pop Original
- 1 Sahale Classic Fruit and Nut Trail Mix
  - 1 Plentil Chips Lentil Light Sea Salt
- 1 Bare Chips Coconut Simply Toasted